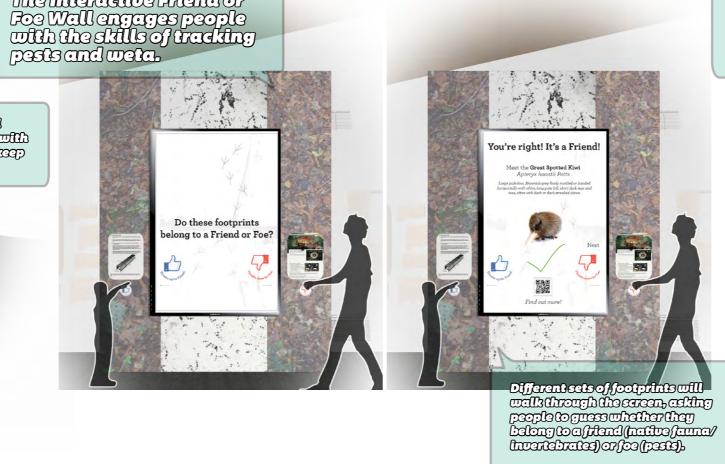

## Arthur's Pass National Park Visitor Centre & Conservation Hub

VISITOR CENTRE INTERPRETATION ELEMENTS

(A) Hanging Feather Sculpture

## **Walks & Safty Kiosks**

(a) Biodiversity Interpretation System (b) Interactive Native Bird Eggs

Tectonic, Pounamu and Journey Room