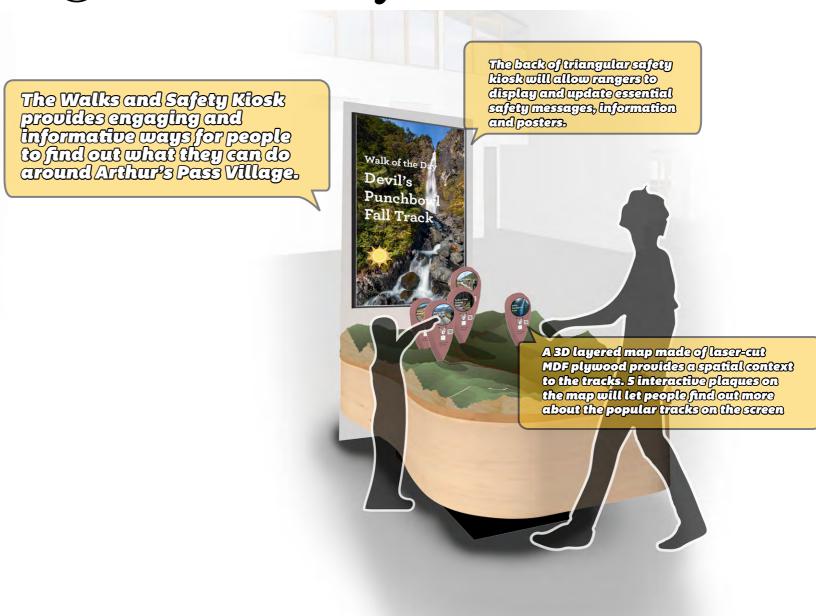

## **Walks & Safty Kiosks**

(a) Biodiversity Interpretation System (b) Interactive Native Bird Eggs

Tectonic, Pounamu and Journey Room