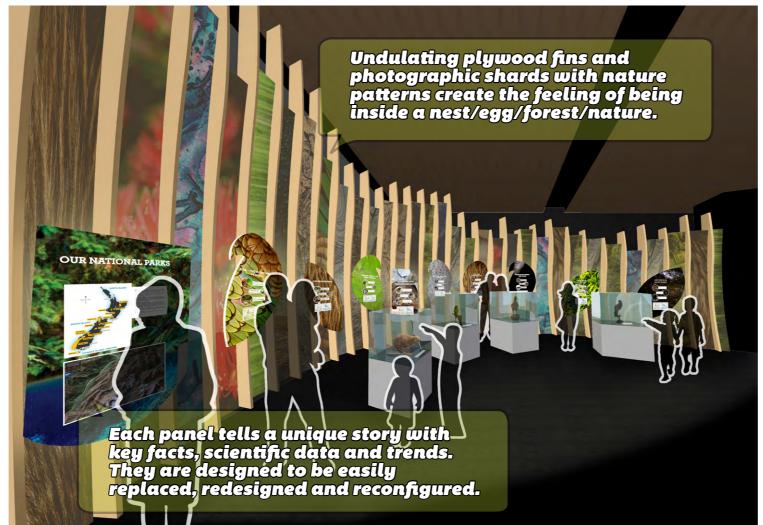

## **Walks & Safty Kiosks**

(a) Biodiversity Interpretation System (b) Interactive Native Bird Eggs

Tectonic, Pounamu and Journey Room

### (4) Interactive Bird Wall

(D) Interactive Workstation