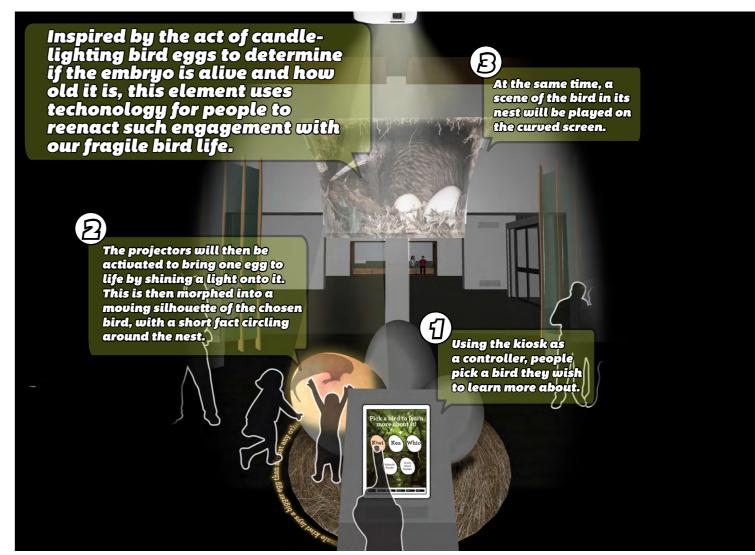

## **Walks & Safty Kiosks**

(a) Biodiversity Interpretation System (b) Interactive Native Bird Eggs

Tectonic, Pounamu and Journey Room