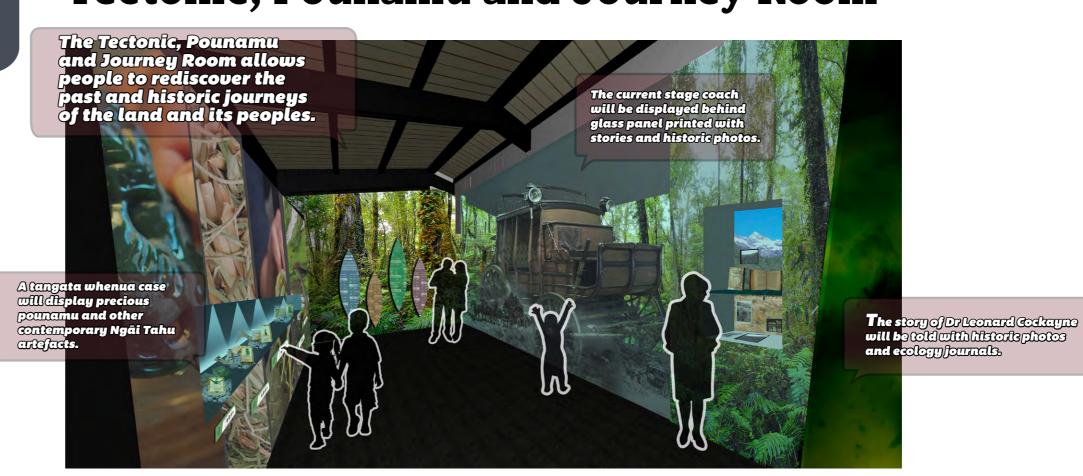

## **Walks & Safty Kiosks**

(a) Biodiversity Interpretation System (b) Interactive Native Bird Eggs

Tectonic, Pounamu and Journey Room