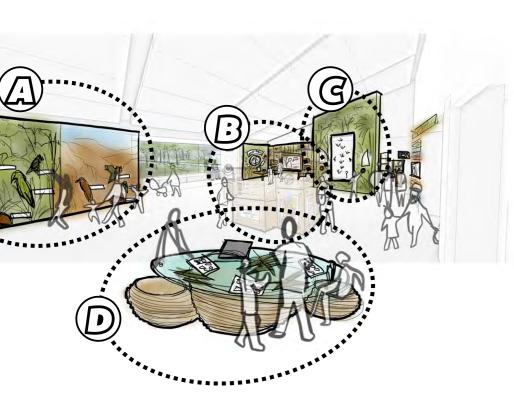

# Arthur's Pass National Park Visitor Centre & Conservation Hub

CONCEPT DESIGN







BIODIVERSITY ZONE DISCOVER OUR SPECIAL BIRDS...



ARTHUR'S PASS NATIONAL PARK
VISITOR GENTRE & CONSERVATION
HUB A PLACE TO INTRODUCE EVERYONE TO THE WAYS THEY CAN...

BECOME A KIWI GUARDIAN

BEYOND THE VISITOR CENTRE

ARTHUR'S PASS NATIONAL

PARK, A PLACE TO...



## Arthur's Pass National Park Visitor Centre & Conservation Hub

VISITOR CENTRE INTERPRETATION ELEMENTS



(A) Hanging Feather Sculpture









## **Walks & Safty Kiosks**







(a) Biodiversity Interpretation System (b) Interactive Native Bird Eggs









Tectonic, Pounamu and Journey Room







### (4) Interactive Bird Wall







(D) Interactive Workstation