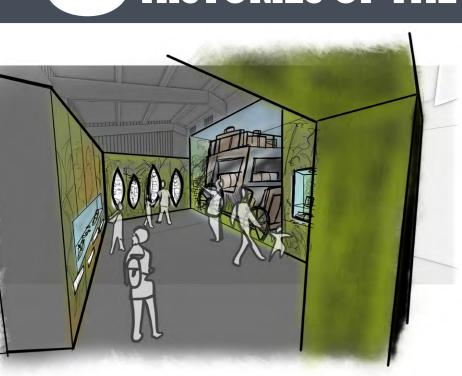

## Arthur's Pass National Park Visitor Centre & Conservation Hub

VISITOR CENTRE INTERPRETATION ELEMENTS

(A) Hanging Feather Sculpture

## **Walks & Safty Kiosks**

(a) Biodiversity Interpretation System (b) Interactive Native Bird Eggs

Tectonic, Pounamu and Journey Room