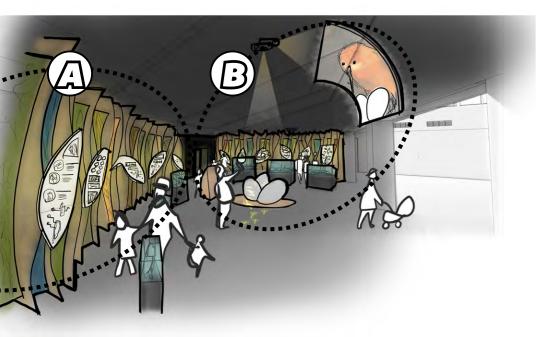

## **Walks & Safty Kiosks**

(a) Biodiversity Interpretation System (b) Interactive Native Bird Eggs

Tectonic, Pounamu and Journey Room