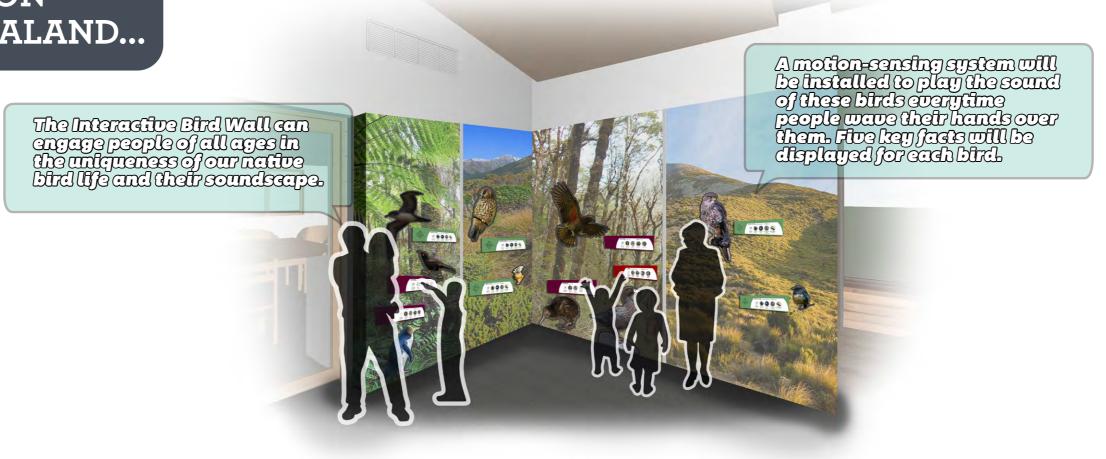

# Arthur's Pass National Park Visitor Centre & Conservation Hub

CONCEPT DESIGN







BIODIVERSITY ZONE DISCOVER OUR SPECIAL BIRDS...



ARTHUR'S PASS NATIONAL PARK
VISITOR GENTRE & CONSERVATION
HUB A PLACE TO INTRODUCE EVERYONE TO THE WAYS THEY CAN...

BECOME A KIWI GUARDIAN

BEYOND THE VISITOR CENTRE

ARTHUR'S PASS NATIONAL

PARK, A PLACE TO...



## Arthur's Pass National Park Visitor Centre & Conservation Hub

VISITOR CENTRE INTERPRETATION ELEMENTS



(A) Hanging Feather Sculpture









## **Walks & Safty Kiosks**







(a) Biodiversity Interpretation System (b) Interactive Native Bird Eggs









Tectonic, Pounamu and Journey Room







### (4) Interactive Bird Wall







(D) Interactive Workstation