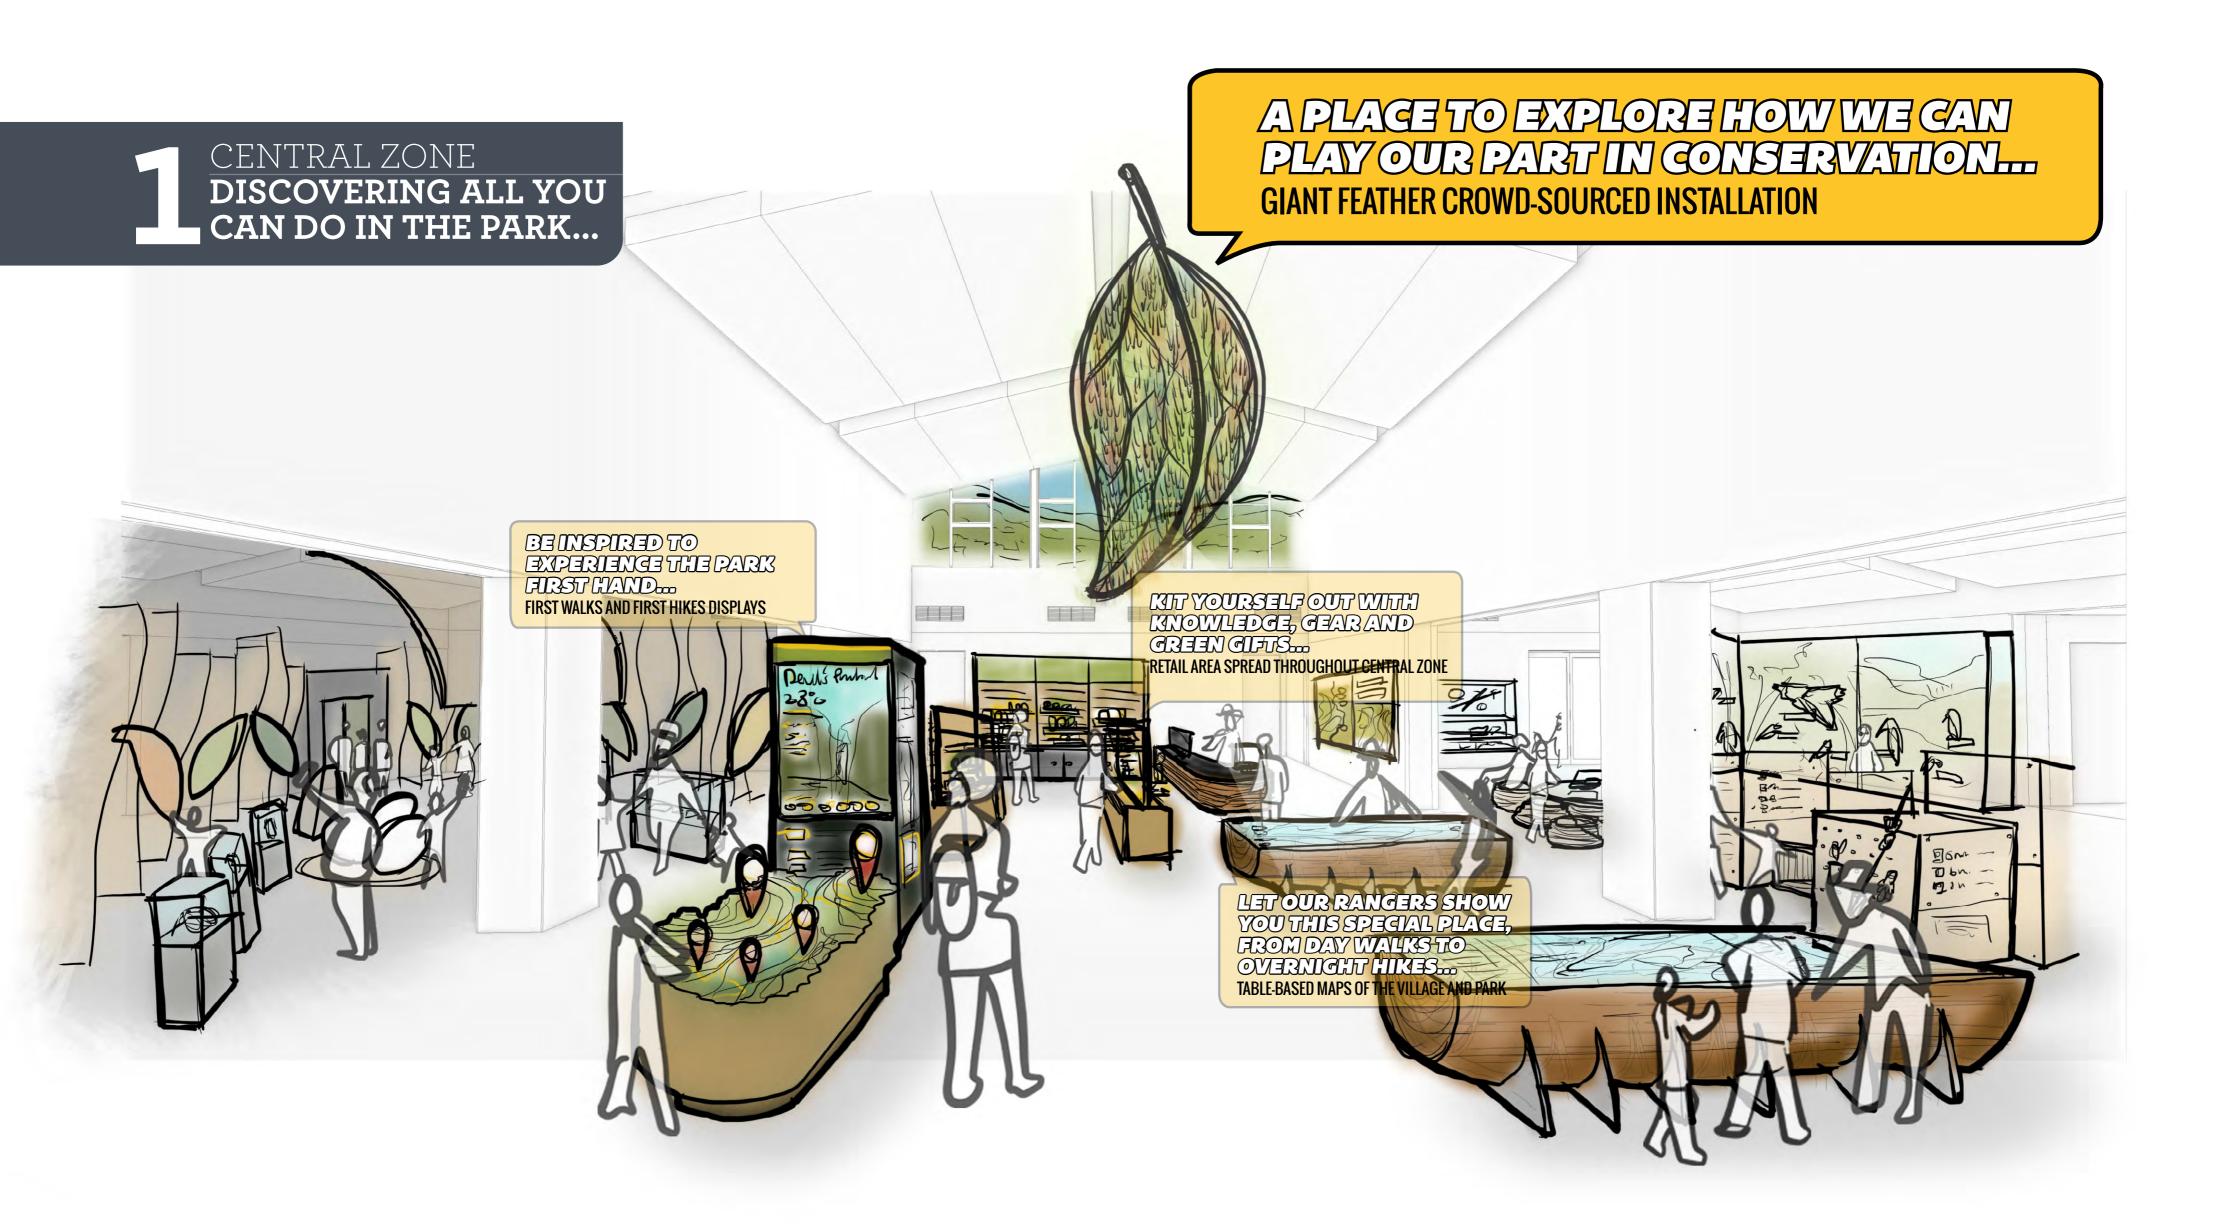

## Arthur's Pass National Park Visitor Centre & Conservation Hub

VISITOR CENTRE INTERPRETATION ELEMENTS

(A) Hanging Feather Sculpture

## **Walks & Safty Kiosks**

(a) Biodiversity Interpretation System (b) Interactive Native Bird Eggs

Tectonic, Pounamu and Journey Room