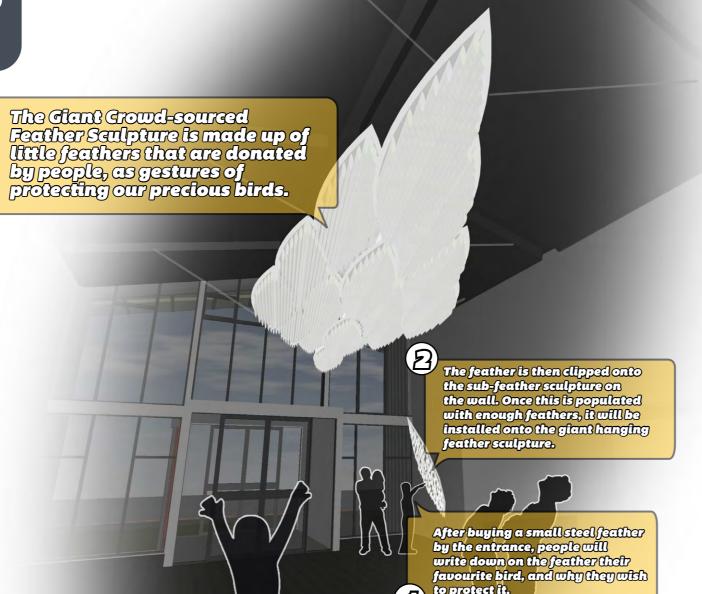

## Arthur's Pass National Park Visitor Centre & Conservation Hub

VISITOR CENTRE INTERPRETATION ELEMENTS

(A) Hanging Feather Sculpture