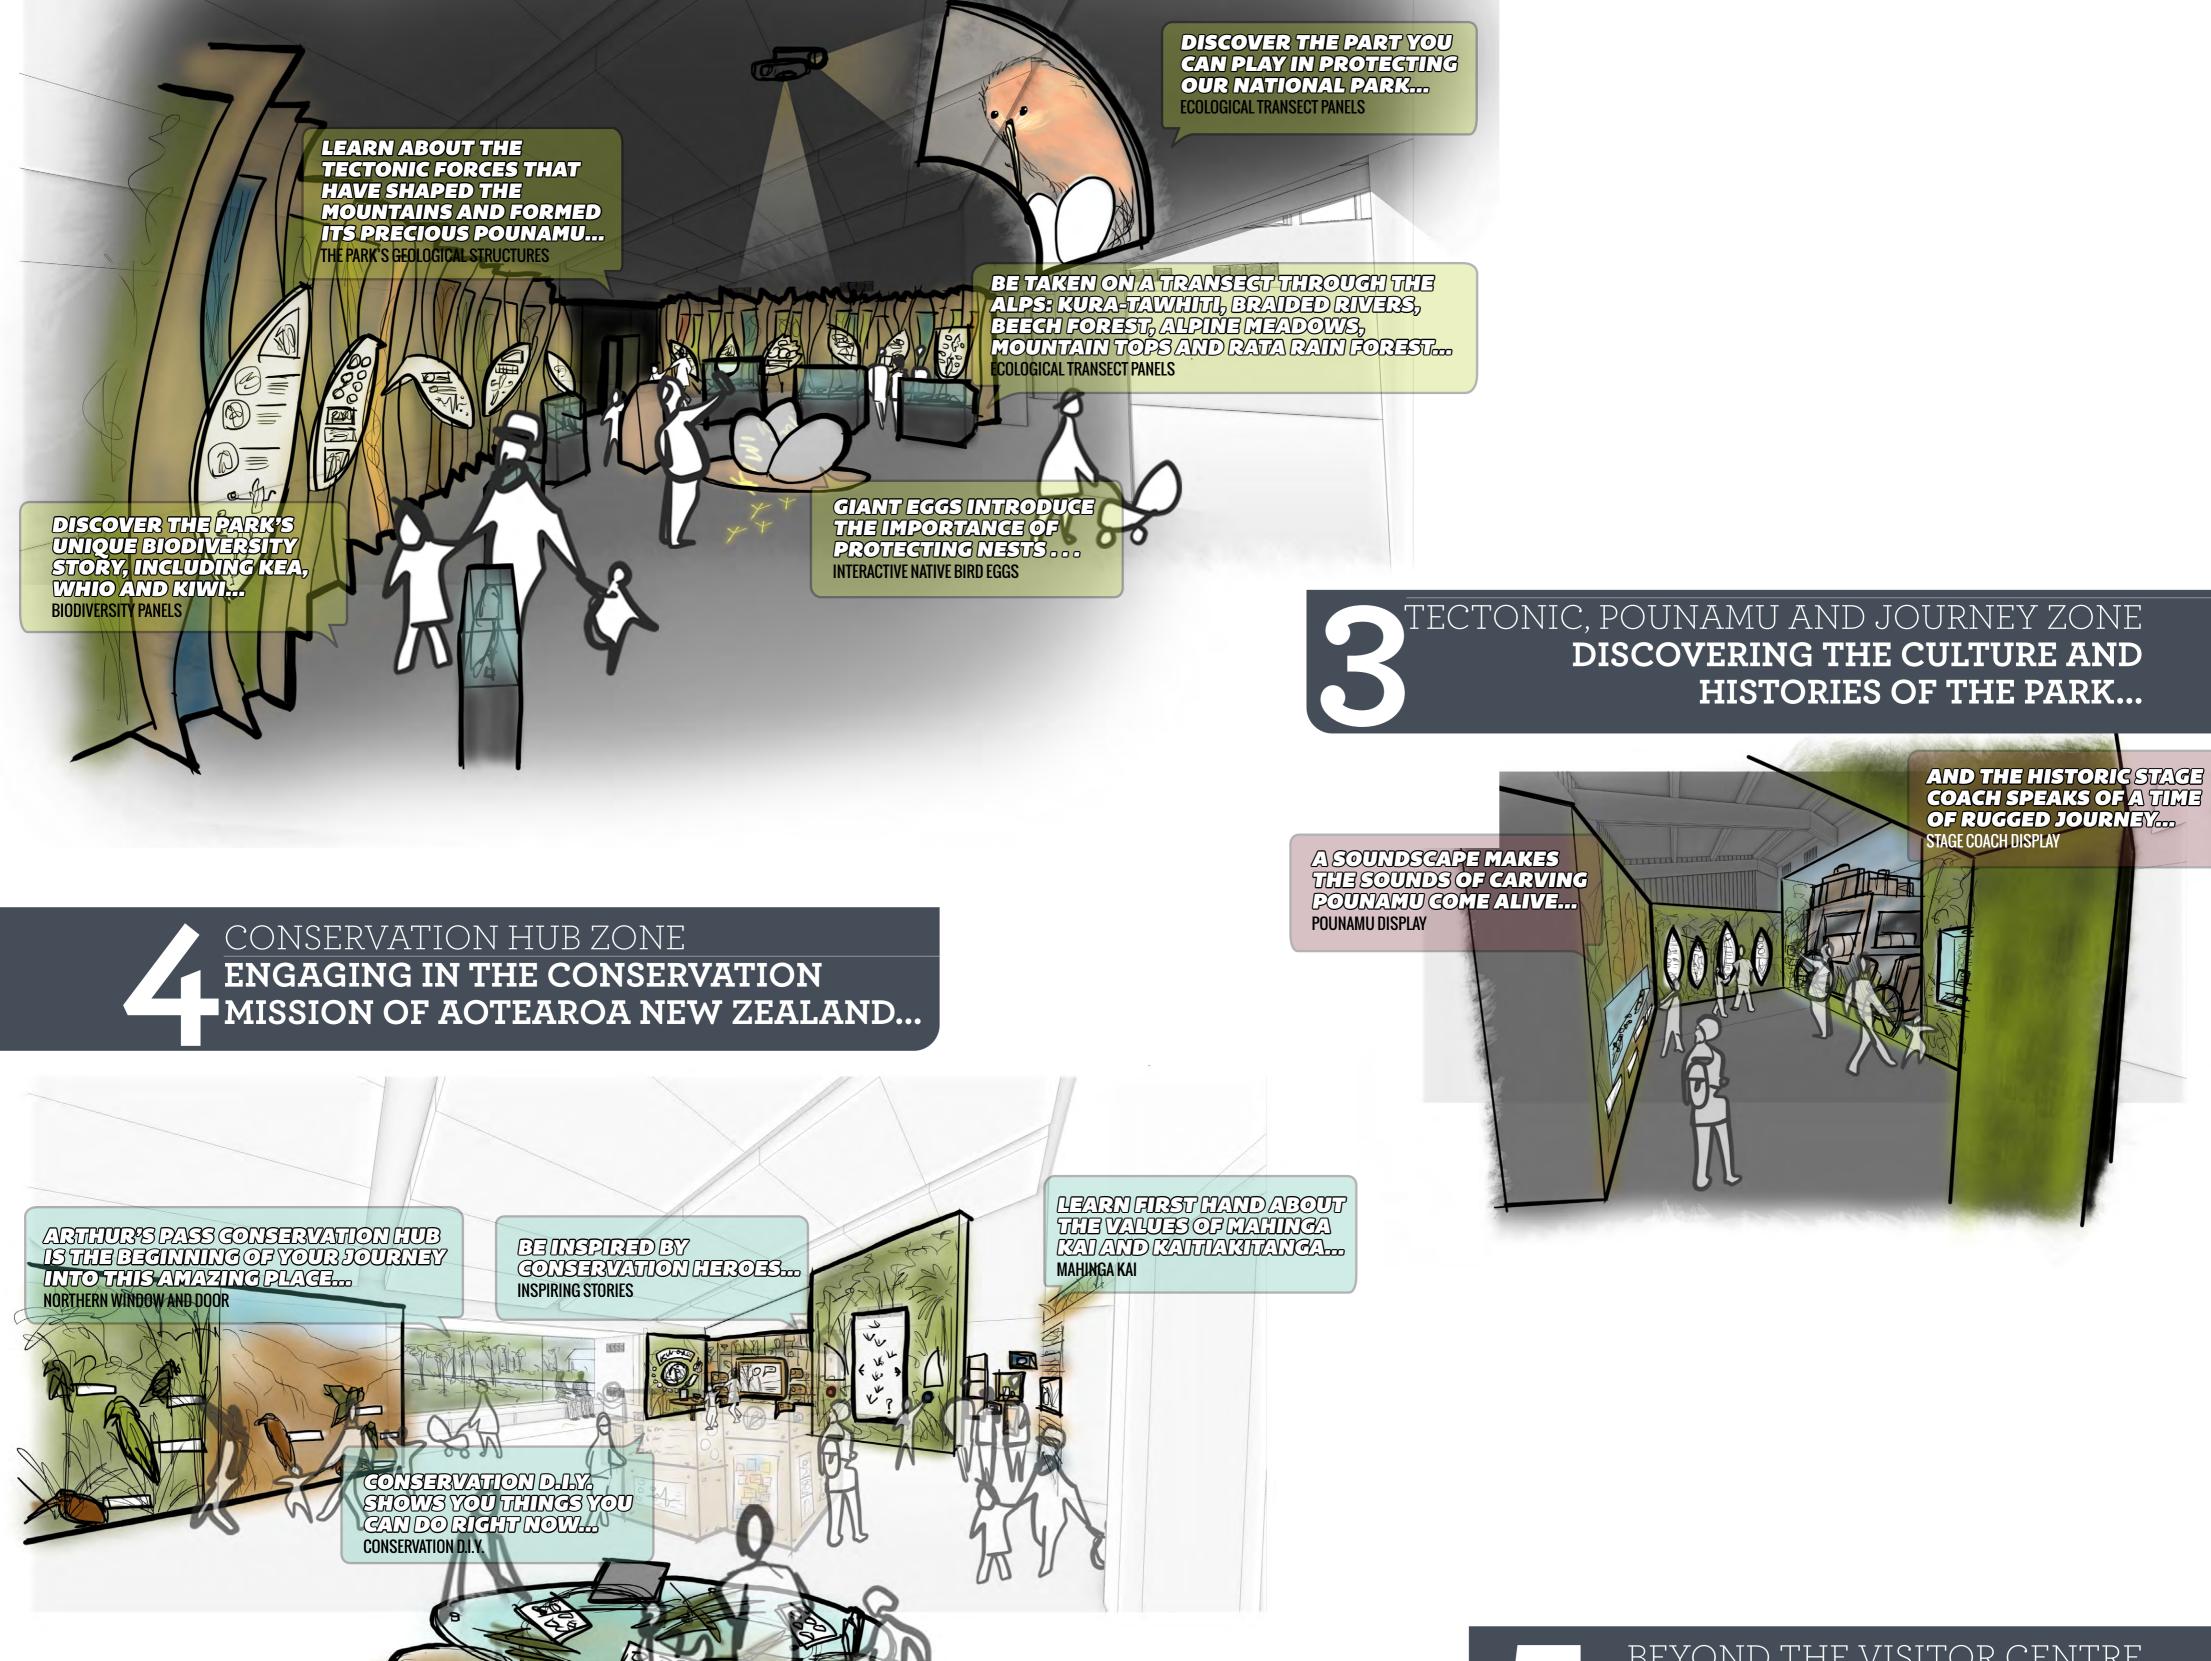

## **Walks & Safty Kiosks**

(a) Biodiversity Interpretation System (b) Interactive Native Bird Eggs

Tectonic, Pounamu and Journey Room

### (4) Interactive Bird Wall

(D) Interactive Workstation