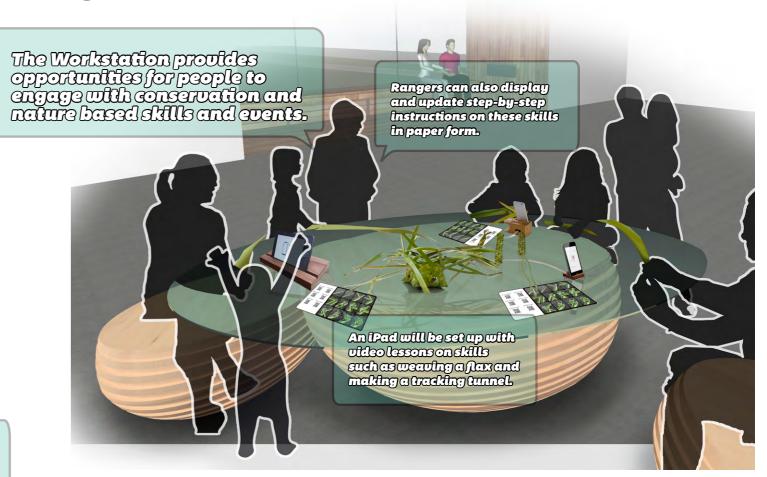

# Arthur's Pass National Park Visitor Centre & Conservation Hub

CONCEPT DESIGN







BIODIVERSITY ZONE DISCOVER OUR SPECIAL BIRDS...



ARTHUR'S PASS NATIONAL PARK
VISITOR GENTRE & CONSERVATION
HUB A PLACE TO INTRODUCE EVERYONE TO THE WAYS THEY CAN...

BECOME A KIWI GUARDIAN

BEYOND THE VISITOR CENTRE

ARTHUR'S PASS NATIONAL

PARK, A PLACE TO...



## Arthur's Pass National Park Visitor Centre & Conservation Hub

VISITOR CENTRE INTERPRETATION ELEMENTS



(A) Hanging Feather Sculpture









## **Walks & Safty Kiosks**







(a) Biodiversity Interpretation System (b) Interactive Native Bird Eggs









Tectonic, Pounamu and Journey Room







### (4) Interactive Bird Wall







(D) Interactive Workstation