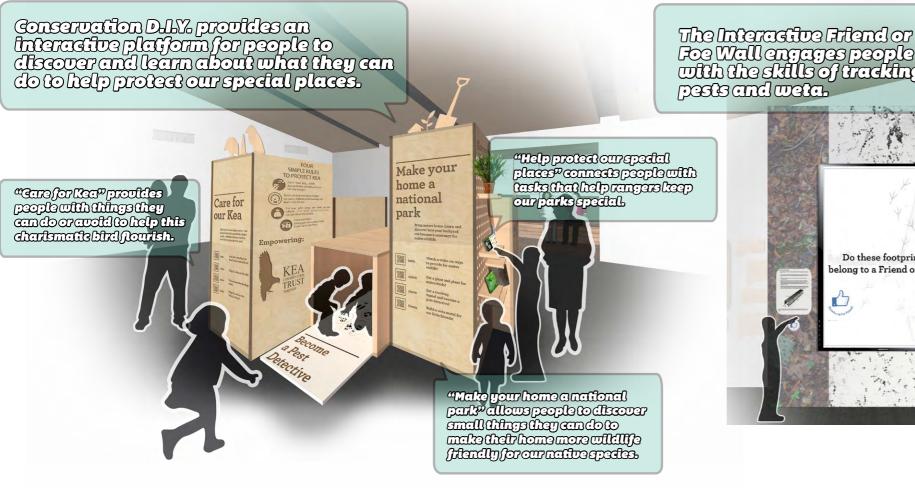

## Arthur's Pass National Park Visitor Centre & Conservation Hub

VISITOR CENTRE INTERPRETATION ELEMENTS

(A) Hanging Feather Sculpture

## **Walks & Safty Kiosks**

(a) Biodiversity Interpretation System (b) Interactive Native Bird Eggs

Tectonic, Pounamu and Journey Room